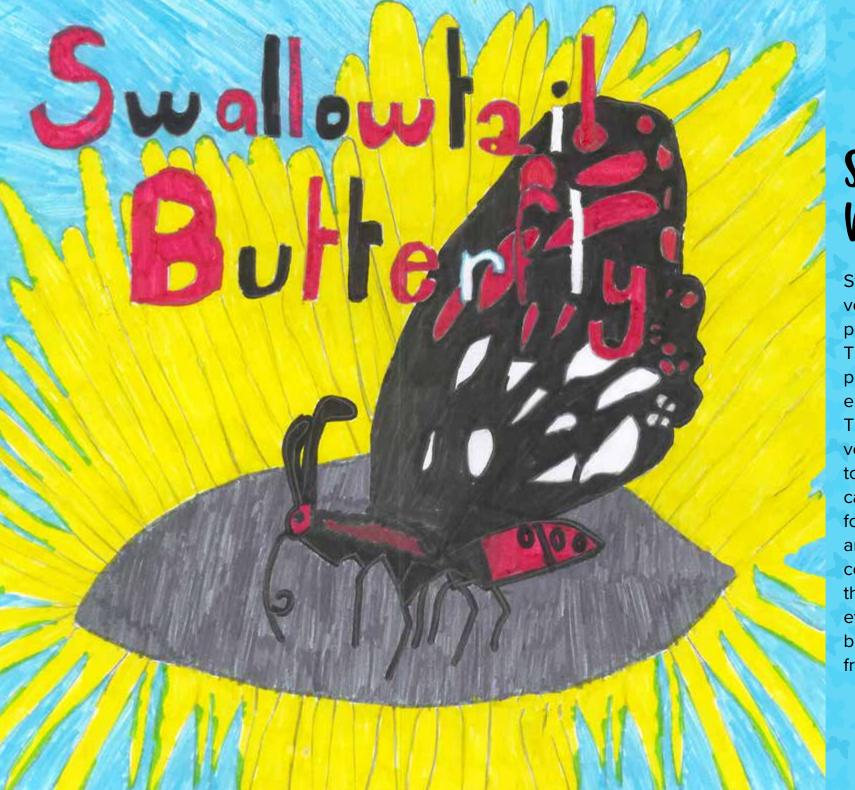

## SWALLOWTAIL BUTTERFLY

Swallowtail butterflies are very helpful in pollinating plants as they move about. They carry the pollen from plant to plant helping ensure cross pollination. This in turn helps fruits, vegetables and flowers to produce seeds. As caterpillars they provide a food source for songbirds and other wildlife. Their colourful bodies help make them look like a bird with eyes and gives them a better chance of escaping from predators.

By Halle Corrigan and Saige Fraser.