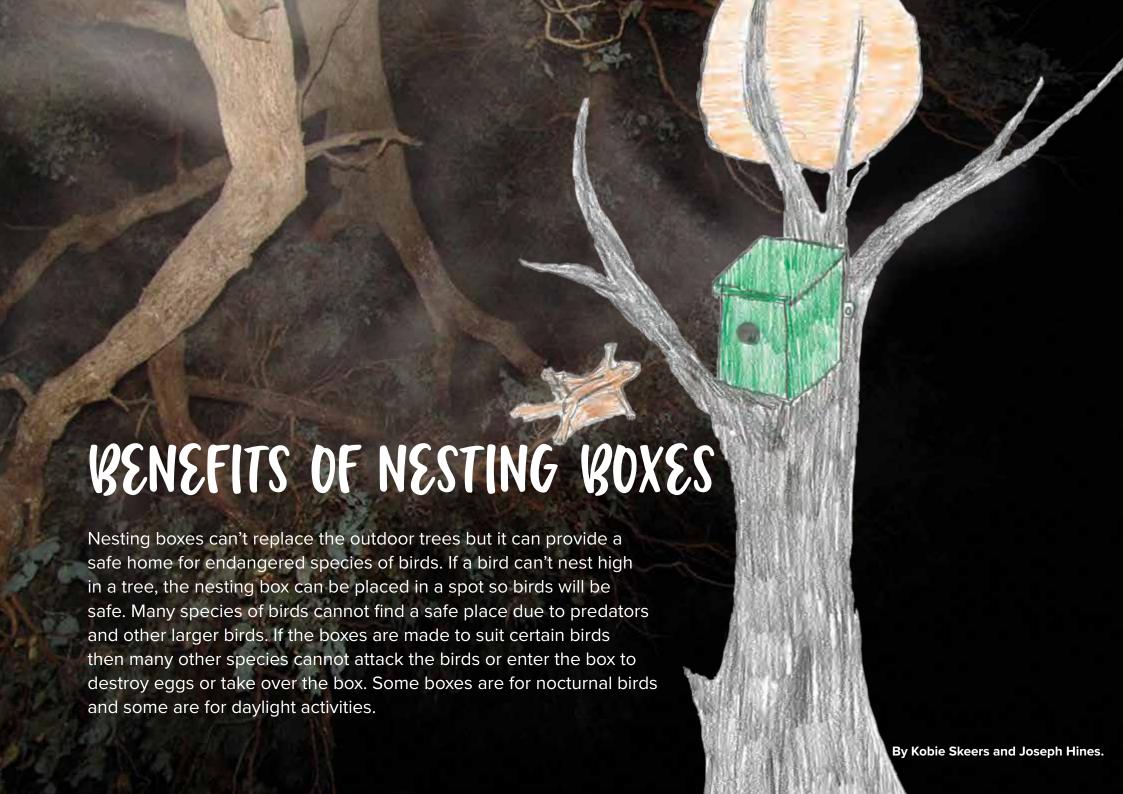

# 2018 CALENDAR HENTY PUBLIC SCHOOL



| T       |            | 10     |
|---------|------------|--------|
| JANUARY |            | IIX    |
| JANUAKI | <b>—</b> U | , T () |

|        | JANUARI 2010        |         |           |          |                  |          |  |
|--------|---------------------|---------|-----------|----------|------------------|----------|--|
| Sunday | Monday              | Tuesday | Wednesday | Thursday | Friday           | Saturday |  |
|        | 1<br>New Year's Day | 2       | 3         | 4        | 5                | 6        |  |
| 7      |                     | 9       | 10        | 11       | 12               | 12       |  |
|        | 8                   |         | 10        |          | 12               | 13       |  |
| 14     |                     | 16      |           |          | 1