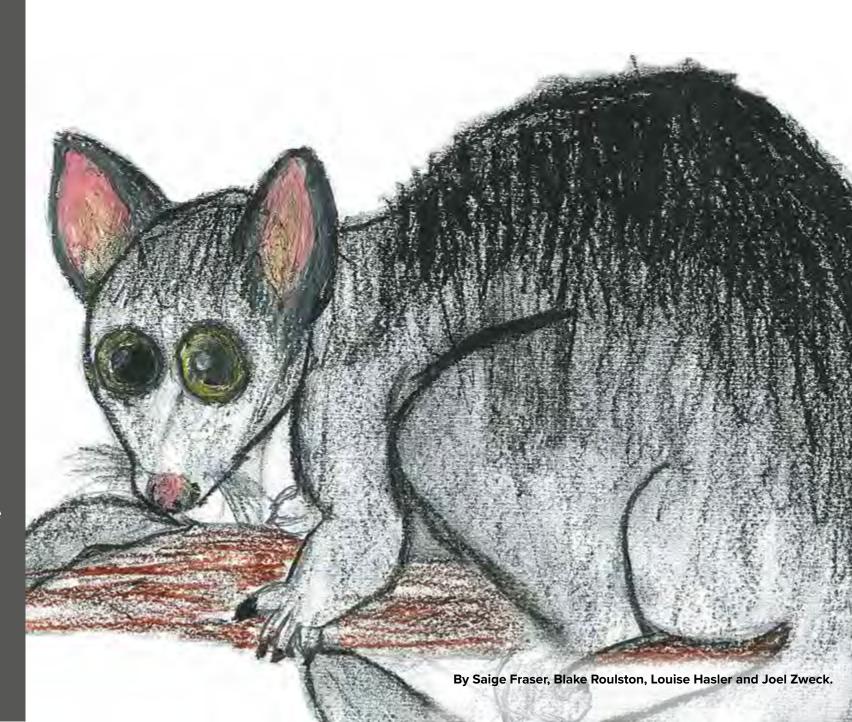

### RINGTAIL POSSUM

Possums help maintain a clean and healthy environment. They eat all types of insects including cockroaches, crickets and beetles. They catch and eat rats and mice and they will consume dead animals of all types. Possums are generally resistant to rabies because their body temperature is a bit lower than most animals, making it very difficult for the rabies virus to live and grow inside them. They will often hyper salivate when disturbed appearing like they have rabies but it is only a scare tactic.