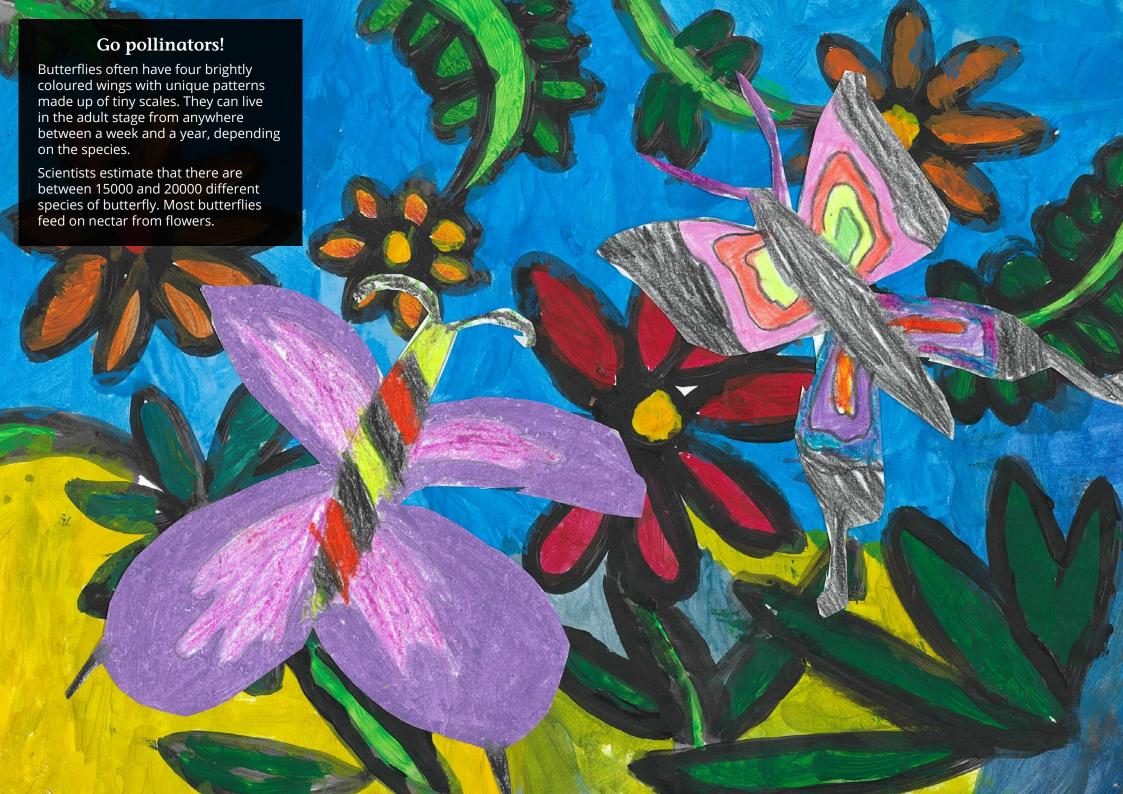

#### MAY 2018

| Sunday       | Monday                                  | Tuesday | Wednesday | Thursday | Friday | Saturday |
|--------------|-----------------------------------------|---------|-----------|----------|--------|----------|
|              |                                         | 1       | 2         | 3        | 4      | 5        |
| 6            | <b>7</b> May Day (NT)  Labour Day (QLD) | 8       | 9         | 10       | 11     | 12       |
| Mother's Day | 14                                      | 15      | 16        | 17       | 18     | 19       |
| 20           | 21                                      | 22      | 23        | 24       | 25     | 26       |
| 27           | 28                                      | 29      | 30        | 31       |        |          |



JUNE 2018

| Sunday | Monday                                         | Tuesday | Wednesday | Thursday | Friday | Saturday |
|--------|------------------------------------------------|---------|-----------|----------|--------|----------|
|        |                                                |         |           |          | 1      | 2        |
| 3      | Western Australia Day (WA)                     | 5       | 6         | 7        | 8      | 9        |
| 10     | Queens Birthday (All states except WA and QLD) | 12      | 13        | 14       | 15     | 16       |
| 17     | 18                                             | 19      | 20        | 21       | 22     | 23       |
| 24     | 25                                             | 26      | 27        | 28       | 29     | 30