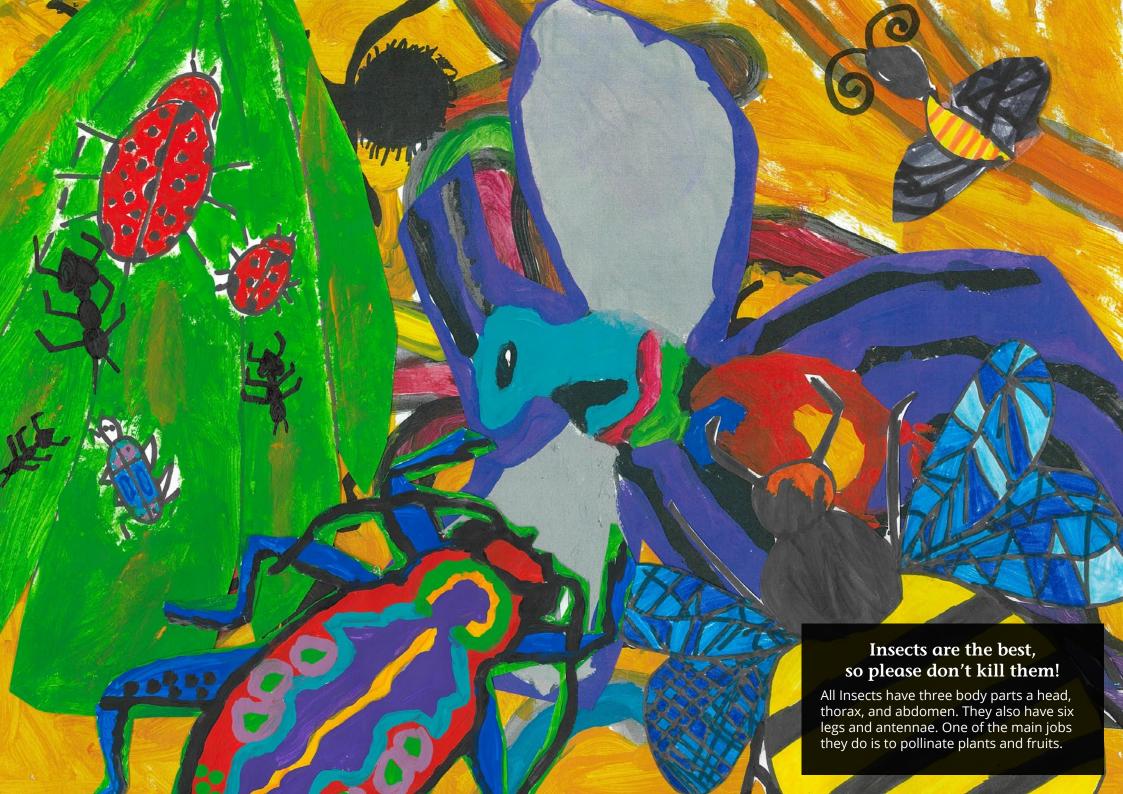

This calendar was prepared by Year 3 students from Thurgoona Public School as part of the 2017 Creative Catchment Kids program.

Jazzmyne Vercoe, Jake Huggard, Taylah Wainwright, Joshua Byron, Cameron Hamblin, Eliah Galloway, Olivia Richards, Abigail Power, Holly Obbink, Mahlie Ingram, Chloe Neilsen, Cassie Kreutzberger, Milan Wood, Liam Crane, Matilda Walsh, Hunter Allen, Ryon Smith and Toby Tangen-Slager.