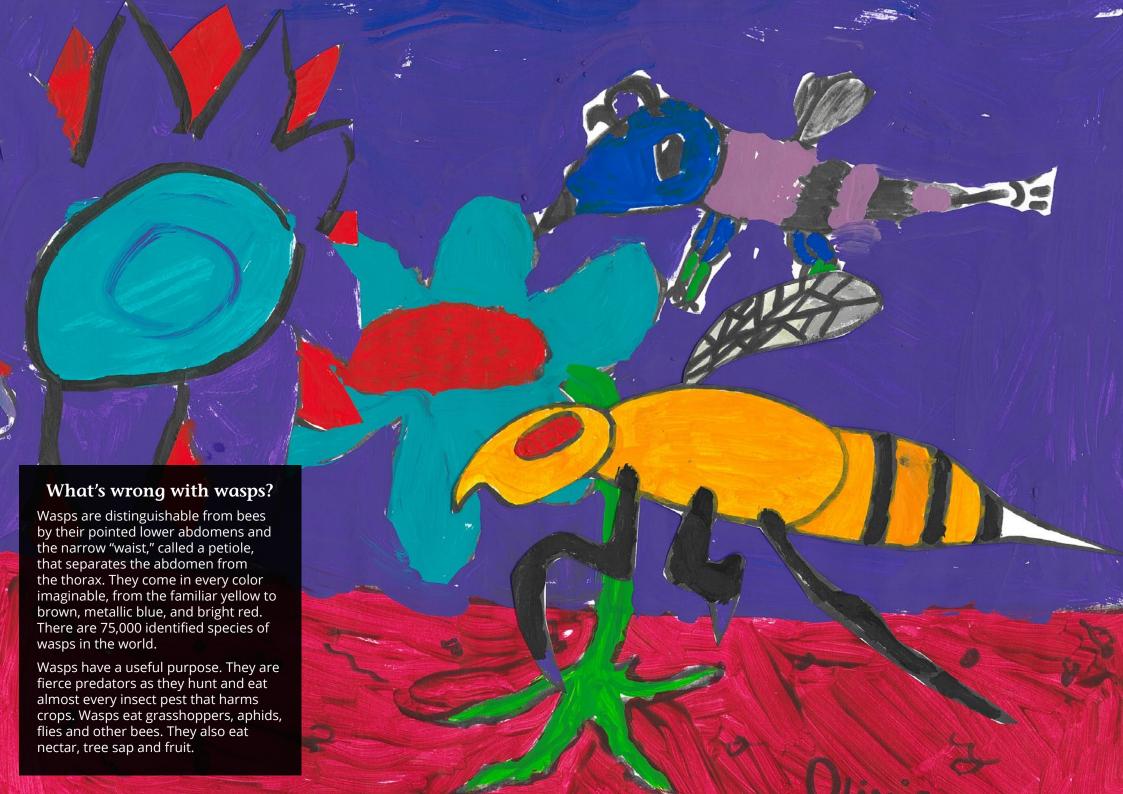

## JANUARY 2018

| Sunday | Monday            | Tuesday | Wednesday | Thursday | Friday            | Saturday |
|--------|-------------------|---------|-----------|----------|-------------------|----------|
|        | 1  New Year's Day | 2       | 3         |          | 5                 |          |
| 7      | 8                 | 9       | 10        |          | 12                |          |
| 14     | 15                | 16      | 17        | 18       | 19                | 20       |
| 21     | 22                | 23      | 24        |          | 26  Australia Day | 27       |
| 28     | 29                | 30      | 31        |          |                   |          |



#### FEBRUARY 2018

| Sunday | Monday | Tuesday | Wednesday           | Thursday | Friday | Saturday |
|--------|